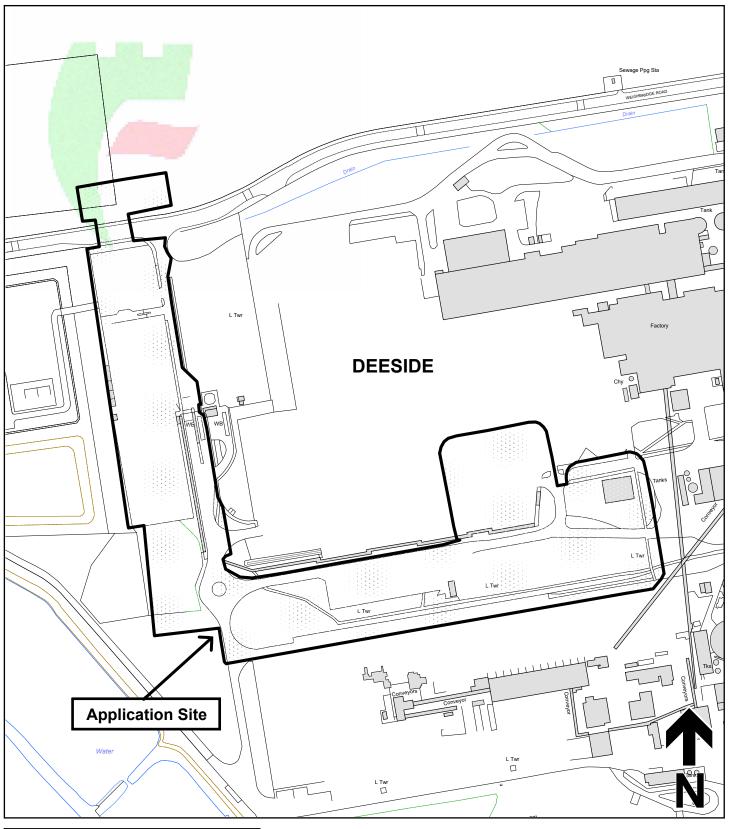

## Legend

Planning Application Site

Adopted Develop Settleme

Adopted Flintshire Unitary Development Plan Settlement Boundary This plan is based on Ordnance Survey Material with the permission of the Controller of His Majesty's Stationery Office. © Crown Copyright. Unauthorised reproduction infringes Crown Copyright and may lead to prosecution or civil proceedings. Licence number: 100023386. Flintshire County Council, 2024.

Map Scale: 1:3000

OS Map: SJ 3071

Application: FUL/000008/24